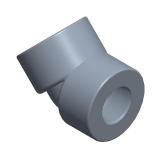

SCALE

1.36

COMPONENT

45 Degree Elbow

29JD95

45 Degree Elbow: Forged Steel, 3/8 in x 3/8 in Fitting Pipe Size, Female NPT x Female NPT

INCH

UNIT