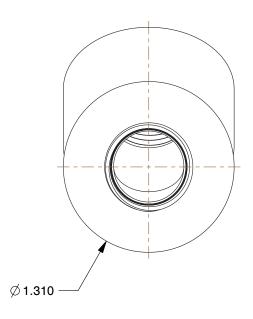

SCALE

1.36

COMPONENT

45 Degree Elbow

29JD95

45 Degree Elbow: Forged Steel, 3/8 in x 3/8 in Fitting Pipe Size, Female NPT x Female NPT

INCH

UNIT