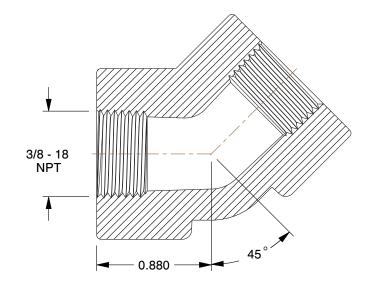

SCALE

1.36

COMPONENT

45 Degree Elbow

29JD95

45 Degree Elbow: Forged Steel, 3/8 in x 3/8 in Fitting Pipe Size, Female NPT x Female NPT

INCH

UNIT