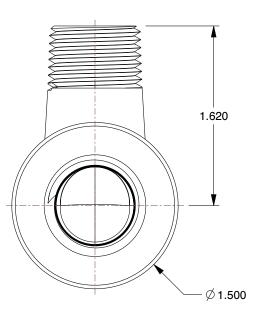

1.25

COMPONENT

90 Degree Street Elbow

29JD81

90 Degree Street Elbow: Forged Steel, 1/2 in x 1/2 in Fitting Pipe Size, Female NPT x Male NPT INCH
SHEET

1 of 1