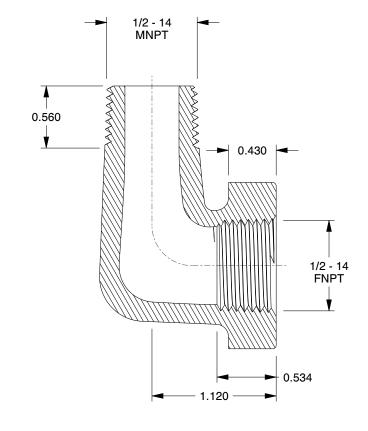

1.25

COMPONENT

90 Degree Street Elbow

29JD81

90 Degree Street Elbow: Forged Steel, 1/2 in x 1/2 in Fitting Pipe Size, Female NPT x Male NPT INCH
SHEET

1 of 1