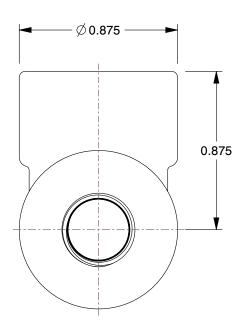

0.72

29JD66

COMPONENT

90 Degree Elbow: Forged Steel, 1/8 in x 1/8 in Fitting Pipe Size, Female NPT x Female NPT

90 Degree Elbow UNIT INCH SHEET 1 of 1