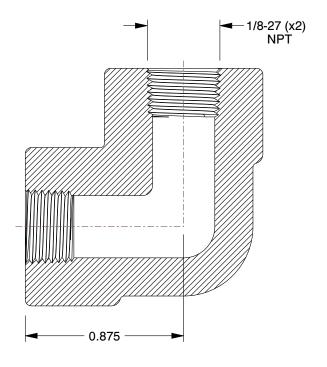

0.72

29JD66

COMPONENT

90 Degree Elbow: Forged Steel, 1/8 in x 1/8 in Fitting Pipe Size, Female NPT x Female NPT

90 Degree Elbow UNIT INCH SHEET 1 of 1