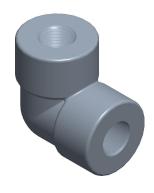

0.72

29JD66

COMPONENT

90 Degree Elbow: Forged Steel, 1/8 in x 1/8 in Fitting Pipe Size, Female NPT x Female NPT

90 Degree Elbow UNIT INCH SHEET 1 of 1