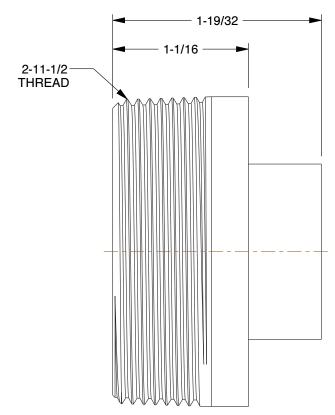

SCALE

1.00

COMPONENT

29JD58

Square Head Plug: Malleable Iron, 2 in Pipe Size, Male NPT, Class 150 INCH
SHEET

1 of 1

Square Head Plug