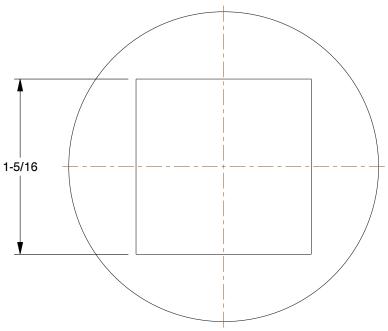

SCALE

1.00

COMPONENT

29JD58

Square Head Plug: Malleable Iron, 2 in Pipe Size, Male NPT, Class 150 INCH
SHEET

1 of 1

Square Head Plug