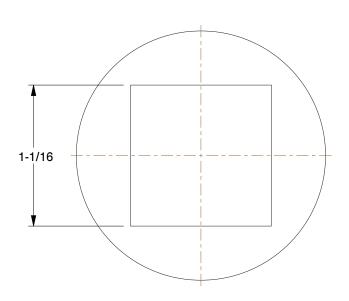

1.00

SCALE

29JD57

COMPONENT

Square Head Plug: Malleable Iron, 1 1/2 in Pipe Size, Male NPT, Class 150

| Square Head Plug                  |        |
|-----------------------------------|--------|
| 7<br>ron, 1 1/2 in Pipe<br>ss 150 | UNIT   |
|                                   | INCH   |
|                                   | SHEET  |
|                                   | 1 of 1 |