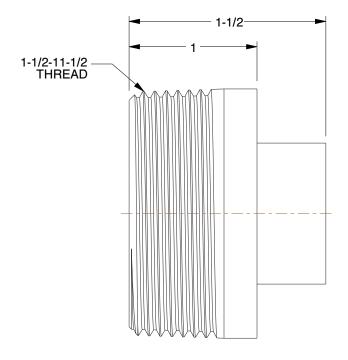

1.00

SCALE

29JD57

COMPONENT

Square Head Plug: Malleable Iron, 1 1/2 in Pipe Size, Male NPT, Class 150

| Square Head Plug                  |        |
|-----------------------------------|--------|
| 7<br>ron, 1 1/2 in Pipe<br>ss 150 | UNIT   |
|                                   | INCH   |
|                                   | SHEET  |
|                                   | 1 of 1 |