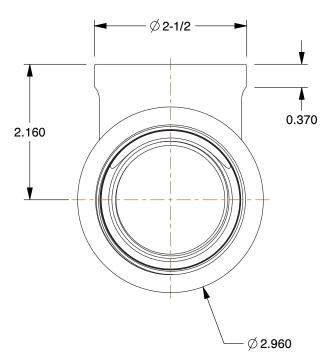

29JC83

COMPONENT

Reducing Tee: Malleable Iron, 2 in x 1 1/2 in x 1 1/2 in Pipe Size, NPT x NPT x NPT, Class 150

| Reducing Tee                      |        |
|-----------------------------------|--------|
|                                   | UNIT   |
|                                   | INCH   |
| in x 1 1/2 in x<br>IPT, Class 150 | SHEET  |
|                                   | 1 of 1 |