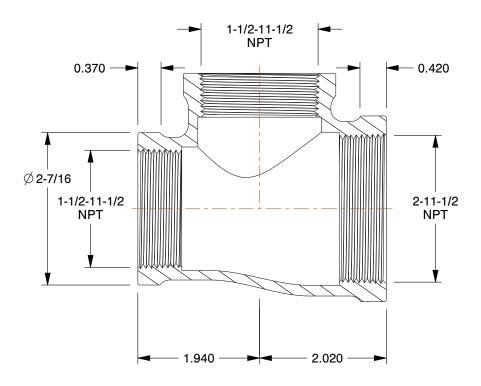

29JC83

COMPONENT

Reducing Tee: Malleable Iron, 2 in x 1 1/2 in x 1 1/2 in Pipe Size, NPT x NPT x NPT, Class 150

| Reducing Tee                      |        |
|-----------------------------------|--------|
|                                   | UNIT   |
|                                   | INCH   |
| in x 1 1/2 in x<br>IPT, Class 150 | SHEET  |
|                                   | 1 of 1 |