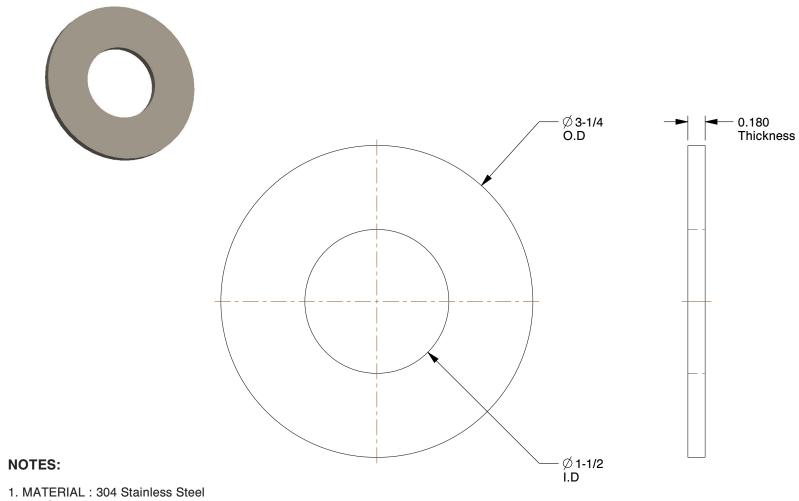

2. FINISH: Plain

3. FITS BOLT SIZES: 1-3/8"

4. FLAT WASHER TYPE: Flat Washer 5. WASHER STANDARD : ASME B18.21.1

100 Grainger Parkway, Lake Forest, Illinois 60045-5201 1-(800) GRAINGER, 1-(800) 472-4643, (847) 535-1000 www.grainger.com

This drawing is the property of GRAINGER. It contains confidential, proprietary information that is GRAINGER property. Do not disclose to or duplicate for others except as authorized by GRAINGER.

SCALE

1.00

COMPONENT

29DR40

Flat Washer, Metric, Flat Washer, SS, PK5

UNIT INCH SHEET

Flat Washer

1 of 1