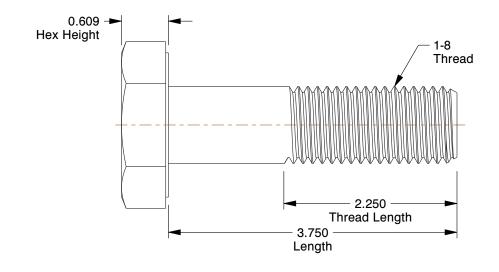

## NOTES:

1. HEAD TYPE: Standard 2. MATERIAL : Stainless Steel 3. FINISH: Stainless Steel

4. THREAD STYLE: Partially Threaded

5. TENSILE STRENGTH: 85,000 to 150,000 psi 6. SCREW INDUSTRY STANDARDS: ASME B18.2.1

7. THREAD TYPE: UNC (Coarse)

100 Grainger Parkway, Lake Forest, Illinois 60045-5201 1-(800) GRAINGER, 1-(800) 472-4643, (847) 535-1000 www.grainger.com

This file and any associated information and specifications are provided for reference and evaluation purposes only, and is subject to change without notice. Grainger makes no representations, warranties or guarantees as to the appropriateness, accuracy, completeness, or suitability for any purpose, of the file, information or specifications. You are solely responsible for the use of the file, information or specifications.

COMPONENT

Hex Head Cap Screw

29DN88

Hex Cap Screw, 18-8 SS, 1-8x3-3/4, PK5

SHEET 1 of 1

UNIT

INCH