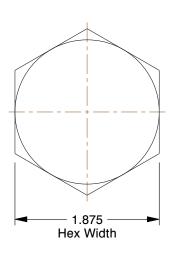

COMPONENT

Hex Head Cap Screw

29DN88

Hex Cap Screw, 18-8 SS, 1-8x3-3/4, PK5

SHEET 1 of 1

UNIT

INCH