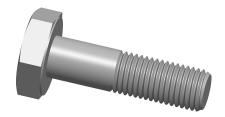

## NOTES:

1. HEAD TYPE: Standard 2. MATERIAL : Stainless Steel 3. FINISH: Stainless Steel

4. THREAD STYLE: Partially Threaded

5. TENSILE STRENGTH: 85,000 to 150,000 psi 6. SCREW INDUSTRY STANDARDS: ASME B18.2.1

COMPONENT

Hex Head Cap Screw

29DN88

Hex Cap Screw, 18-8 SS, 1-8x3-3/4, PK5

SHEET 1 of 1

UNIT

INCH