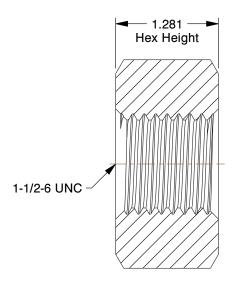

## NOTES:

1. NUT STYLE : Hex Nut 2. MATERIAL : Grade 8 Steel

3. FINISH: Zinc Yellow

4. FASTENER THREAD TYPE : UNC (Coarse)

5.STANDARDS: ASME B18.2.2

100 Grainger Parkway, Lake Forest, Illinois 60045-5201 1-(800) GRAINGER, 1-(800) 472-4643, (847) 535-1000 www.grainger.com This file and any associated information and specifications are provided for reference and evaluation purposes only, and is subject to change without notice. Grainger makes no representations, warranties or guarantees as to the appropriateness, accuracy, completeness, or suitability for any purpose, of the file, information or specifications. You are solely responsible for the use of the file, information or specifications.

0.84

COMPONENT

Hex Nut

26WC29

Hex Nut, 1-1/2-6, Gr 8, Steel, YP, PK5

SHEET

UNIT

INCH