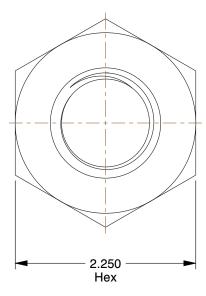

## NOTES:

1. NUT STYLE : Hex Nut 2. MATERIAL : Grade 8 Steel

3. FINISH: Zinc Yellow

4. FASTENER THREAD TYPE : UNC (Coarse)

5.STANDARDS: ASME B18.2.2

100 Grainger Parkway, Lake Forest, Illinois 60045-5201 1-(800) GRAINGER, 1-(800) 472-4643, (847) 535-1000 www.grainger.com This file and any associated information and specifications are provided for reference and evaluation purposes only, and is subject to change without notice. Grainger makes no representations, warranties or guarantees as to the appropriateness, accuracy, completeness, or suitability for any purpose, of the file, information or specifications. You are solely responsible for the use of the file, information or specifications.

0.84

COMPONENT

Hex Nut

26WC29

Hex Nut, 1-1/2-6, Gr 8, Steel, YP, PK5

SHEET

UNIT

INCH