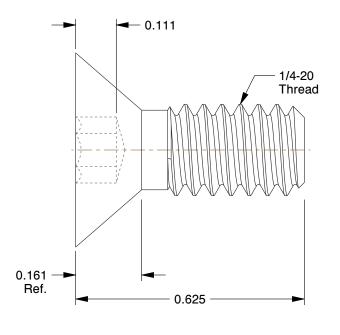

## NOTES:

1. MATERIAL : Alloy Steel 2. FINISH : Black Oxide 3. THREAD TYPE : Coarse

4. THREAD DIRECTION: Right Hand 5. THREAD STYLE: Fully Threaded 6. TEMP. RANGE: - 58°F to 302°F

7. STANDARD: ASME B18.3

8. ROCKWELL HARDNESS: C37 to C44
9. MIN.TENSILE STRENGTH: 135,000 psi

100 Grainger Parkway, Lake Forest, Illinois 60045-5201 1-(800) GRAINGER, 1-(800) 472-4643, (847) 535-1000 www.grainger.com This file and any associated information and specifications are provided for reference and evaluation purposes only, and is subject to change without notice. Grainger makes no representations, warranties or guarantees as to the appropriateness, accuracy, completeness, or suitability for any purpose, of the file, information or specifications. You are solely responsible for the use of the file, information or specifications.

3.81

COMPONENT

Socket Head Cap Screw

26KZ28

SHCS, Flat, Steel, 1/4-20x5/8, PK100

INCH SHEET

UNIT

1 of 1