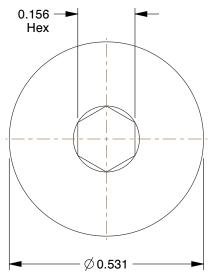

## NOTES:

1. MATERIAL : Alloy Steel 2. FINISH : Black Oxide 3. THREAD TYPE : Coarse

4. THREAD DIRECTION: Right Hand 5. THREAD STYLE: Fully Threaded 6. TEMP. RANGE: - 58°F to 302°F

7. STANDARD: ASME B18.3

8. ROCKWELL HARDNESS: C37 to C44
9. MIN.TENSILE STRENGTH: 135,000 psi

100 Grainger Parkway, Lake Forest, Illinois 60045-5201 1-(800) GRAINGER, 1-(800) 472-4643, (847) 535-1000 www.grainger.com This file and any associated information and specifications are provided for reference and evaluation purposes only, and is subject to change without notice. Grainger makes no representations, warranties or guarantees as to the appropriateness, accuracy, completeness, or suitability for any purpose, of the file, information or specifications. You are solely responsible for the use of the file, information or specifications.