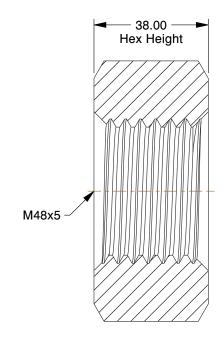

## NOTES:

1. NUT STYLE : Hex Nut 2. MATERIAL : Class 8 Steel

3. FINISH: Plain

4. FASTENER THREAD TYPE: Metric

5. FASTENER THREAD DIRECTION: Right Hand

6. STANDARDS: DIN 934

100 Grainger Parkway, Lake Forest, Illinois 60045-5201 1-(800) GRAINGER, 1-(800) 472-4643, (847) 535-1000 www.grainger.com This file and any associated information and specifications are provided for reference and evaluation purposes only, and is subject to change without notice. Grainger makes no representations, warranties or guarantees as to the appropriateness, accuracy, completeness, or suitability for any purpose, of the file, information or specifications. You are solely responsible for the use of the file, information or specifications.

0.80

| 26KR66 |  |
|--------|--|

Hex Nut, M48-5.00, Class 8, Steel, PK2

COMPONENT

| UNIT   |
|--------|
| MM     |
| SHEET  |
| 1 of 1 |

Hex Nut