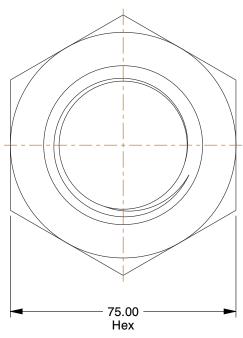

## NOTES:

1. NUT STYLE : Hex Nut 2. MATERIAL : Class 8 Steel

3. FINISH: Plain

4. FASTENER THREAD TYPE: Metric

5. FASTENER THREAD DIRECTION: Right Hand

6. STANDARDS: DIN 934

100 Grainger Parkway, Lake Forest, Illinois 60045-5201 1-(800) GRAINGER, 1-(800) 472-4643, (847) 535-1000 www.grainger.com This file and any associated information and specifications are provided for reference and evaluation purposes only, and is subject to change without notice. Grainger makes no representations, warranties or guarantees as to the appropriateness, accuracy, completeness, or suitability for any purpose, of the file, information or specifications. You are solely responsible for the use of the file, information or specifications.

0.80

| 26KR66 |  |
|--------|--|

Hex Nut, M48-5.00, Class 8, Steel, PK2

COMPONENT

| UNIT   |
|--------|
| MM     |
| SHEET  |
| 1 of 1 |

Hex Nut