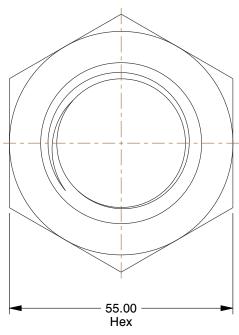

## NOTES:

1. NUT STYLE : Hex Nut 2. MATERIAL : Class 8 Steel

3. FINISH: Plain

4. FASTENER THREAD TYPE: Metric

5. FASTENER THREAD DIRECTION : Right Hand

6. STANDARDS: DIN 934

100 Grainger Parkway, Lake Forest, Illinois 60045-5201 1-(800) GRAINGER, 1-(800) 472-4643, (847) 535-1000 www.grainger.com This file and any associated information and specifications are provided for reference and evaluation purposes only, and is subject to change without notice. Grainger makes no representations, warranties or guarantees as to the appropriateness, accuracy, completeness, or suitability for any purpose, of the file, information or specifications. You are solely responsible for the use of the file, information or specifications.

1.08

|

COMPONENT

26KR63

Hex Nut, M36-4.00, Class 8, Steel, PK2

UNIT MM

Hex Nut

SHEET 1 of 1