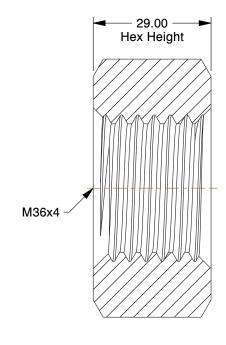

## NOTES:

1. NUT STYLE : Hex Nut 2. MATERIAL : Class 8 Steel

3. FINISH: Plain

4. FASTENER THREAD TYPE: Metric

5. FASTENER THREAD DIRECTION : Right Hand

6. STANDARDS: DIN 934

100 Grainger Parkway, Lake Forest, Illinois 60045-5201 1-(800) GRAINGER, 1-(800) 472-4643, (847) 535-1000 www.grainger.com This file and any associated information and specifications are provided for reference and evaluation purposes only, and is subject to change without notice. Grainger makes no representations, warranties or guarantees as to the appropriateness, accuracy, completeness, or suitability for any purpose, of the file, information or specifications. You are solely responsible for the use of the file, information or specifications.

1.08

|

COMPONENT

26KR63

Hex Nut, M36-4.00, Class 8, Steel, PK2

UNIT MM

Hex Nut

SHEET 1 of 1