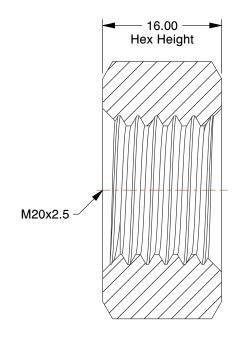

## NOTES:

1. NUT STYLE : Hex Nut 2. MATERIAL : Class 8 Steel

3. FINISH: Plain

4. FASTENER THREAD TYPE: Metric

5. FASTENER THREAD DIRECTION : Right Hand

6. STANDARDS: DIN 934

100 Grainger Parkway, Lake Forest, Illinois 60045-5201 1-(800) GRAINGER, 1-(800) 472-4643, (847) 535-1000 www.grainger.com This file and any associated information and specifications are provided for reference and evaluation purposes only, and is subject to change without notice. Grainger makes no representations, warranties or guarantees as to the appropriateness, accuracy, completeness, or suitability for any purpose, of the file, information or specifications. You are solely responsible for the use of the file, information or specifications.

1.97

| 26KR58  Hex Nut, M20-2.50, Class 8, Steel, PK10 |  |       | UNIT |
|-------------------------------------------------|--|-------|------|
|                                                 |  |       | MM   |
|                                                 |  | SHEET |      |
|                                                 |  |       |      |