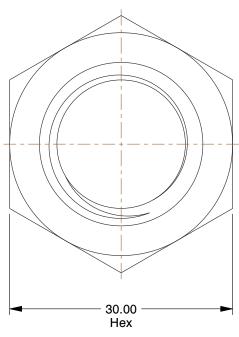

## NOTES:

1. NUT STYLE : Hex Nut 2. MATERIAL : Class 8 Steel

3. FINISH: Plain

4. FASTENER THREAD TYPE: Metric

5. FASTENER THREAD DIRECTION : Right Hand

6. STANDARDS: DIN 934

100 Grainger Parkway, Lake Forest, Illinois 60045-5201 1-(800) GRAINGER, 1-(800) 472-4643, (847) 535-1000 www.grainger.com This file and any associated information and specifications are provided for reference and evaluation purposes only, and is subject to change without notice. Grainger makes no representations, warranties or guarantees as to the appropriateness, accuracy, completeness, or suitability for any purpose, of the file, information or specifications. You are solely responsible for the use of the file, information or specifications.

1.97

| 26KR58  Hex Nut, M20-2.50, Class 8, Steel, PK10 |  |       | UNIT |
|-------------------------------------------------|--|-------|------|
|                                                 |  |       | MM   |
|                                                 |  | SHEET |      |
|                                                 |  |       |      |