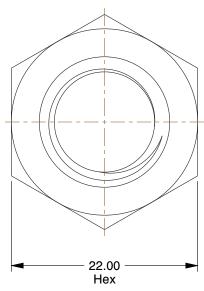

## NOTES:

1. NUT STYLE: Hex Nut

2. MATERIAL: Class 10 Alloy Steel

3. FINISH : Blue Phosphate

4. FASTENER THREAD TYPE: Metric Coarse

100 Grainger Parkway, Lake Forest, Illinois 60045-5201 1-(800) GRAINGER, 1-(800) 472-4643, (847) 535-1000 www.grainger.com This file and any associated information and specifications are provided for reference and evaluation purposes only, and is subject to change without notice. Grainger makes no representations, warranties or guarantees as to the appropriateness, accuracy, completeness, or suitability for any purpose, of the file, information or specifications.

SCALE

2.24

\_\_\_\_

COMPONENT

25GW27

Hex Nut, M14-2.00, Class 10, Alloy ST, PK10

MM SHEET

Hex Nut