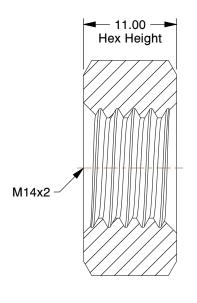

## NOTES:

1. NUT STYLE: Hex Nut

2. MATERIAL: Class 10 Alloy Steel

3. FINISH : Blue Phosphate

4. FASTENER THREAD TYPE: Metric Coarse

100 Grainger Parkway, Lake Forest, Illinois 60045-5201 1-(800) GRAINGER, 1-(800) 472-4643, (847) 535-1000 www.grainger.com This file and any associated information and specifications are provided for reference and evaluation purposes only, and is subject to change without notice. Grainger makes no representations, warranties or guarantees as to the appropriateness, accuracy, completeness, or suitability for any purpose, of the file, information or specifications.

SCALE

2.24

\_\_\_\_

COMPONENT

25GW27

Hex Nut, M14-2.00, Class 10, Alloy ST, PK10

MM SHEET

Hex Nut