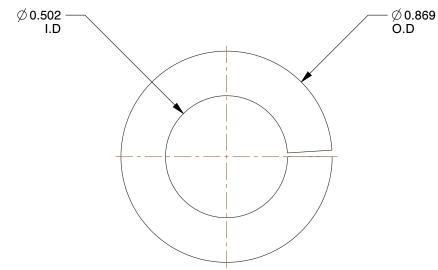

## NOTES:

1. MATERIAL: Silicon Bronze

2. FINISH: Plain

3. FITS BOLT SIZES : 1/2" 4. TYPE : Standard

100 Grainger Parkway, Lake Forest, Illinois 60045-5201 1-(800) GRAINGER, 1-(800) 472-4643, (847) 535-1000 www.grainger.com This file and any associated information and specifications are provided for reference and evaluation purposes only, and is subject to change without notice. Grainger makes no representations, warranties or guarantees as to the appropriateness, accuracy, completeness, or suitability for any purpose, of the file, information or specifications. You are solely responsible for the use of the file, information or specifications.

2.53

COMPONENT

Split Lock Washer

25DN08

Split Lock Washer, 1/2, Si Bronze, PK25

SHEET

UNIT

INCH