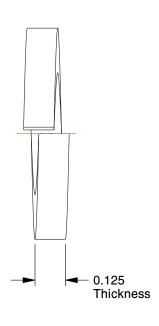

## NOTES:

1. MATERIAL: Silicon Bronze

2. FINISH: Plain

3. FITS BOLT SIZES : 1/2" 4. TYPE : Standard

100 Grainger Parkway, Lake Forest, Illinois 60045-5201 1-(800) GRAINGER, 1-(800) 472-4643, (847) 535-1000 www.grainger.com This file and any associated information and specifications are provided for reference and evaluation purposes only, and is subject to change without notice. Grainger makes no representations, warranties or guarantees as to the appropriateness, accuracy, completeness, or suitability for any purpose, of the file, information or specifications. You are solely responsible for the use of the file, information or specifications.

2.53

COMPONENT

Split Lock Washer

25DN08

Split Lock Washer, 1/2, Si Bronze, PK25

SHEET

UNIT

INCH