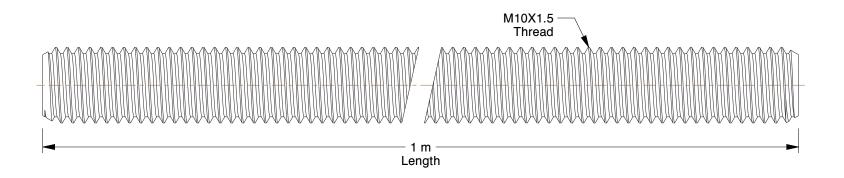

2.00

COMPONENT

Threaded Rod

25DL67

Threaded Rod, Steel, M10-1.5x1m

MM

UNIT

1 of 1