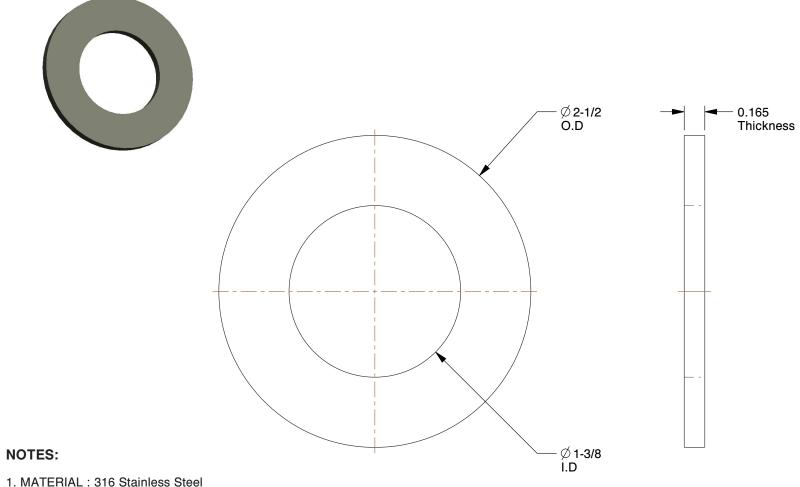

2. FINISH: Plain

3. FITS BOLT SIZES: 1-1/4"

4. FLAT WASHER TYPE: Flat Washer 5. WASHER STANDARD : ASME B18.21.1

100 Grainger Parkway, Lake Forest, Illinois 60045-5201 1-(800) GRAINGER, 1-(800) 472-4643, (847) 535-1000 www.grainger.com