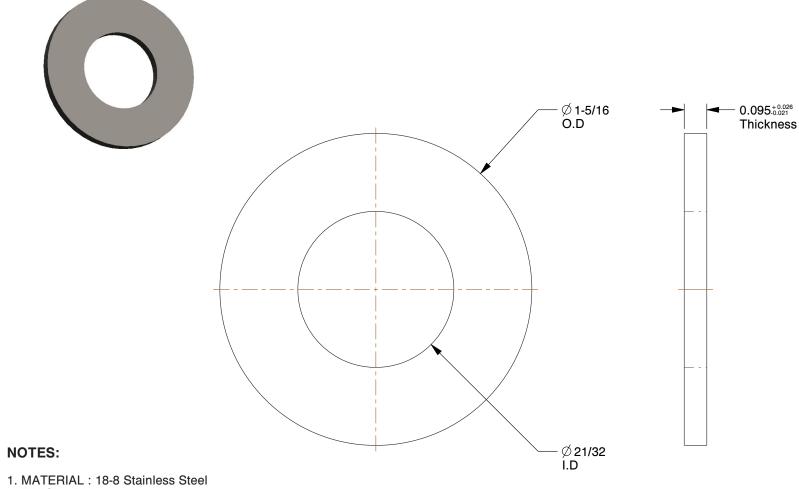

2. FINISH: Plain

3. FITS BOLT SIZES: 5/8"

4. FLAT WASHER TYPE : Flat Washer 5. WASHER STANDARD : ASME B18.22.1

100 Grainger Parkway, Lake Forest, Illinois 60045-5201 1-(800) GRAINGER, 1-(800) 472-4643, (847) 535-1000 www.grainger.com This file and any associated information and specifications are provided for reference and evaluation purposes only, and is subject to change without notice. Grainger makes no representations, warranties or guarantees as to the appropriateness, accuracy, completeness, or suitability for any purpose, of the file, information or specifications. You are solely responsible for the use of the file, information or specifications.

2.48

25DK36

COMPONENT

Washer, 5/8" Bolt, 18-8 SS, 1-5/16" OD, PK25

UNIT
INCH
SHEET
DD, PK25
1 of 1

Flat Washer