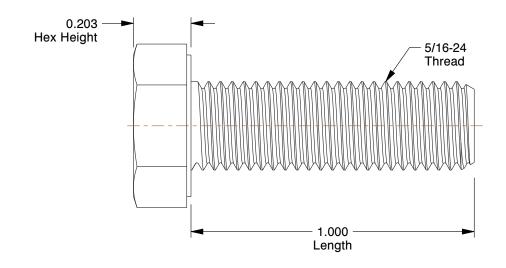

## NOTES:

1. HEAD TYPE : Hex 2. MATERIAL : Steel 3. FINISH : Zinc Plated

4. THREAD STYLE : Fully Threaded 5. SCREW GRADE/CLASS : Grade 5

6. SCREW INDUSTRY STANDARDS : ASME B18.2.1

7. THREAD TYPE: UNF (Fine)

**SCALE** 

2.95

COMPONENT

Hex Head Cap Screw

25CN32

HHCS, 5/16-24x1, Steel, Gr 5, ZP, PK100

INCH SHEET

UNIT