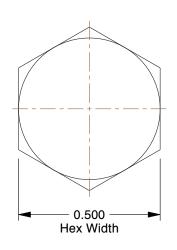

**SCALE** 

2.95

COMPONENT

Hex Head Cap Screw

25CN32

HHCS, 5/16-24x1, Steel, Gr 5, ZP, PK100

INCH SHEET

UNIT