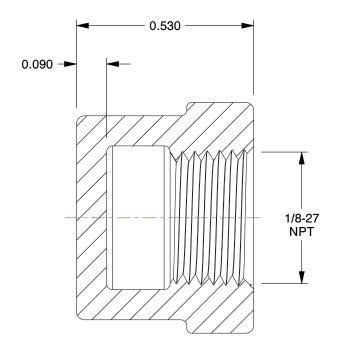

SCALE

3.48

COMPONENT

25CH04

Round Cap: Steel, 1/8 in Pipe Size, Female NPT, Class 150

INCH
SHEET

Round Cap

1 of 1