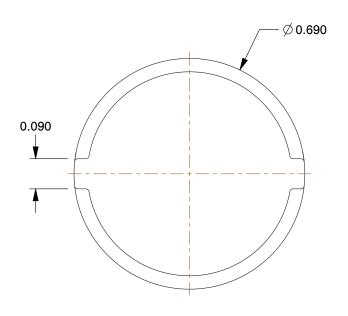

SCALE

3.48

COMPONENT

25CH04

Round Cap: Steel, 1/8 in Pipe Size, Female NPT, Class 150

INCH
SHEET

Round Cap

1 of 1