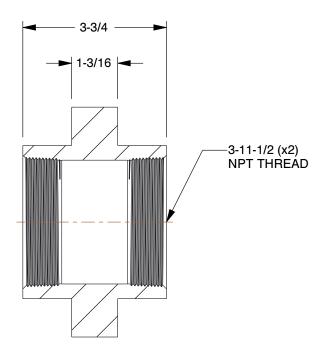

SCALE

1.00

25CH03

COMPONENT

Union: Malleable Iron, 3 in x 3 in Fitting Pipe Size, NPT x NPT, Class 150 INCH

Union

SHEET

1 of 1