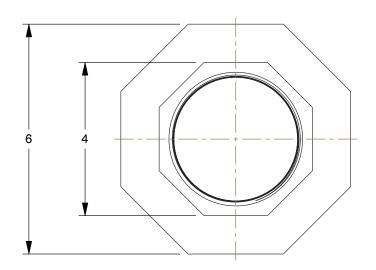

SCALE

1.00

25CH03

COMPONENT

Union: Malleable Iron, 3 in x 3 in Fitting Pipe Size, NPT x NPT, Class 150 INCH

Union

SHEET

1 of 1