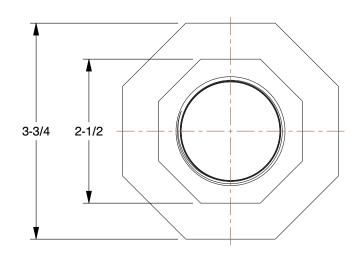

SCALE 1.00

25CG99

COMPONENT

Union: Malleable Iron, 1 1/2 in x 1 1/2 in Fittin Pipe Size, NPT x NPT, Class 150

| Union            |        |
|------------------|--------|
|                  | UNIT   |
| in Fitting<br>50 | INCH   |
|                  | SHEET  |
|                  | 1 of 1 |