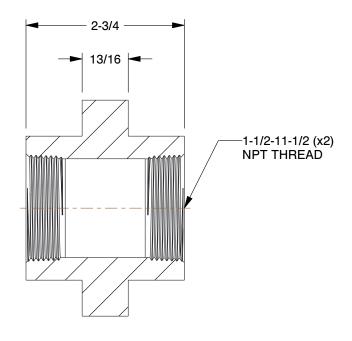

SCALE 1.00

25CG99

COMPONENT

Union: Malleable Iron, 1 1/2 in x 1 1/2 in Fittin Pipe Size, NPT x NPT, Class 150

| Union            |        |
|------------------|--------|
|                  | UNIT   |
| in Fitting<br>50 | INCH   |
|                  | SHEET  |
|                  | 1 of 1 |