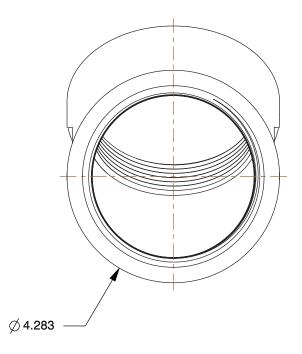

COMPONENT

45 Degree Elbow

25CF41

45 Degree Elbow: Malleable Iron, 3 in x 3 in Fitting Pipe Size, NPT x NPT, Class 150

INCH
SHEET

1 of 1