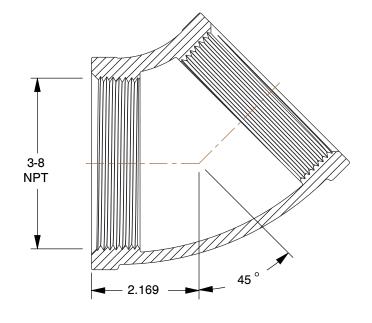

COMPONENT

45 Degree Elbow

25CF41

45 Degree Elbow: Malleable Iron, 3 in x 3 in Fitting Pipe Size, NPT x NPT, Class 150

INCH
SHEET

1 of 1