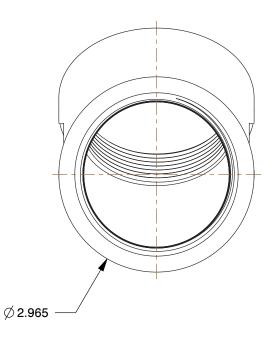

0.63

COMPONENT

45 Degree Elbow

25CF39

45 Degree Elbow: Malleable Iron, 2 in x 2 in Fitting Pipe Size, NPT x NPT, Class150 INCH
SHEET

1 of 1