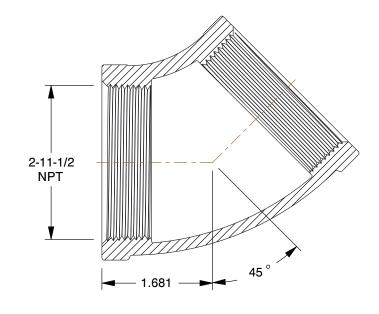

0.63

COMPONENT

45 Degree Elbow

25CF39

45 Degree Elbow: Malleable Iron, 2 in x 2 in Fitting Pipe Size, NPT x NPT, Class150 INCH
SHEET

1 of 1