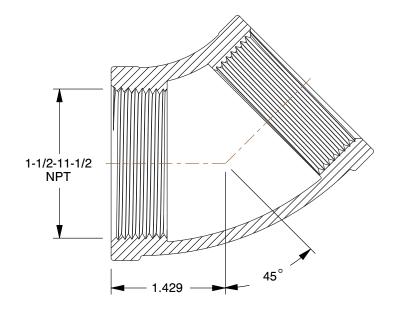

0.76

COMPONENT

45 Degree Elbow

25CF38

45 Degree Elbow: Malleable Iron, 1 1/2 in x 1 1/2 in Fitting Pipe Size, NPT x NPT, Class 150 INCH
SHEET

1 of 1