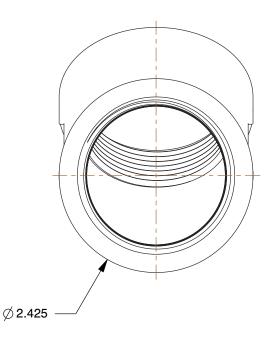

0.76

COMPONENT

45 Degree Elbow

25CF38

45 Degree Elbow: Malleable Iron, 1 1/2 in x 1 1/2 in Fitting Pipe Size, NPT x NPT, Class 150 INCH
SHEET

1 of 1