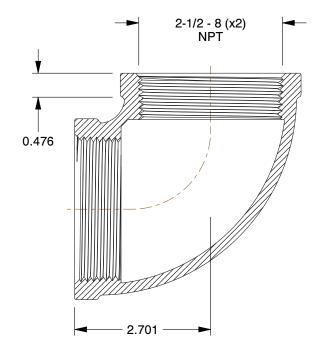

25CF05

COMPONENT

90 Degree Elbow: Malleable Iron, 2 1/2 in x 2 1/2 in Fitting Pipe Size, NPT x NPT, Class 150

UNIT
INCH
SHEET

1 of 1

90 Degree Elbow