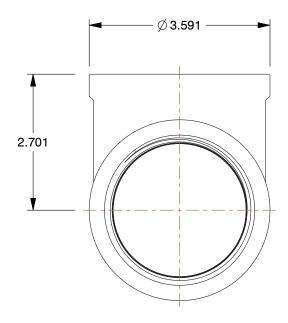

25CF05

COMPONENT

90 Degree Elbow: Malleable Iron, 2 1/2 in x 2 1/2 in Fitting Pipe Size, NPT x NPT, Class 150

UNIT
INCH
SHEET

1 of 1

90 Degree Elbow