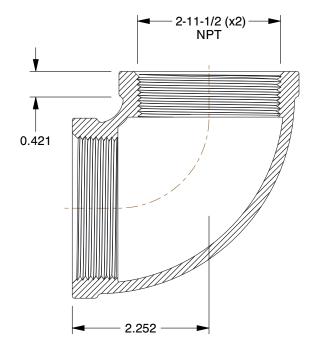

0.63

COMPONENT

90 Degree Elbow

25CF04

90 Degree Elbow: Malleable Iron, 2 in x 2 in Fitting Pipe Size, NPT x NPT, Class 150

UNIT INCH SHEET

1 of 1