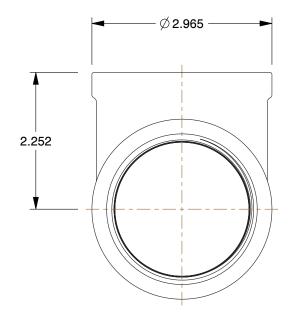

0.63

COMPONENT

90 Degree Elbow

25CF04

90 Degree Elbow: Malleable Iron, 2 in x 2 in Fitting Pipe Size, NPT x NPT, Class 150

UNIT INCH SHEET

1 of 1