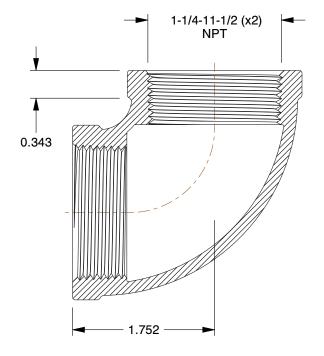

0.84

COMPONENT 9

25CF02

90 Degree Elbow: Malleable Iron, 1 1/4 in x 1 1/4 in Fitting Pipe Size, NPT x NPT, Class 150