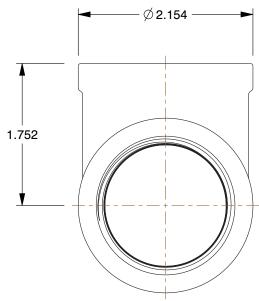

0.84

COMPONENT 9

25CF02

90 Degree Elbow: Malleable Iron, 1 1/4 in x 1 1/4 in Fitting Pipe Size, NPT x NPT, Class 150