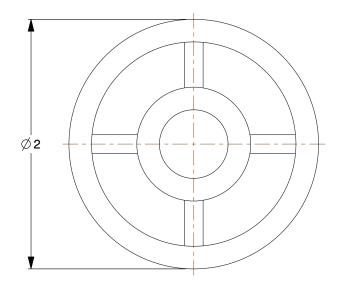

0.20

COMPONENT

Nylon Tread Wheel

24WK28

Nylon Tread Wheel: 2 in Wheel Dia., 1 in Wheel Wd, 550 lb Load Rating, 1 in Hub Lg

INCH SHEET

1 of 1

UNIT