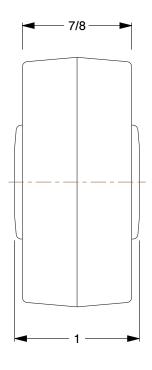

0.20

COMPONENT

Nylon Tread Wheel

24WK28

Nylon Tread Wheel: 2 in Wheel Dia., 1 in Wheel Wd, 550 lb Load Rating, 1 in Hub Lg

INCH SHEET

1 of 1

UNIT