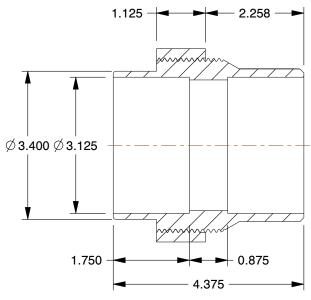

## NOTES:

1. TUBE SIZE: 3

2. STANDARDS: ANSI B16.18
3. TEMP. RANGE: 20° to 400°F
4. BASIC FITTING SHAPE: Union
5. MAX. PRESSURE: 912 psi @ 100°F

6. FITTING CONNECTION TYPE: C x C
7. TUBE FITTING MATERIAL: Cast Copper

24W576

COMPONENT

Union, 3 In, C x C

UNIT INCH SHEET

1 of 1

Union