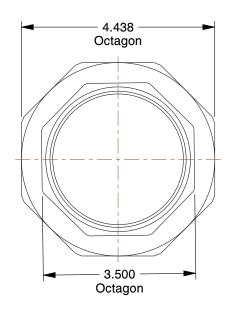

## NOTES:

1. TUBE SIZE: 3

2. STANDARDS: ANSI B16.18
3. TEMP. RANGE: 20° to 400°F
4. BASIC FITTING SHAPE: Union
5. MAX. PRESSURE: 912 psi @ 100°F

6. FITTING CONNECTION TYPE: C x C
7. TUBE FITTING MATERIAL: Cast Copper

24W576

COMPONENT

Union, 3 In, C x C

UNIT INCH SHEET

1 of 1

Union