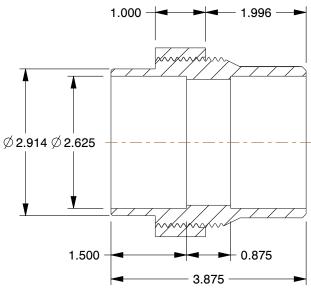

## NOTES:

1. TUBE SIZE: 2-1/2

2. STANDARDS: ANSI B16.18
3. TEMP. RANGE: 20° to 400°F
4. BASIC FITTING SHAPE: Union
5. MAX. PRESSURE: 317 psi @ 100°F
6. FITTING CONNECTION TYPE: C x C
7. TUBE FITTING MATERIAL: Cast Copper