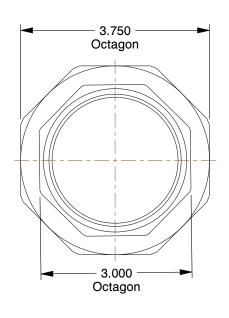

## NOTES:

1. TUBE SIZE: 2-1/2

2. STANDARDS: ANSI B16.18
3. TEMP. RANGE: 20° to 400°F
4. BASIC FITTING SHAPE: Union
5. MAX. PRESSURE: 317 psi @ 100°F
6. FITTING CONNECTION TYPE: C x C
7. TUBE FITTING MATERIAL: Cast Copper