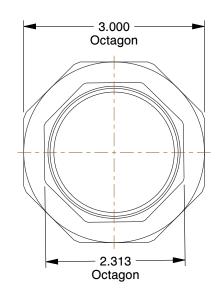

## NOTES:

1. TUBE SIZE: 2

2. STANDARDS: ANSI B16.18 3. TEMP. RANGE: 20° to 400°F 4. BASIC FITTING SHAPE: Union 5. MAX. PRESSURE: 364 psi @ 100°F

6. FITTING CONNECTION TYPE: CxC 7. TUBE FITTING MATERIAL: Cast Copper