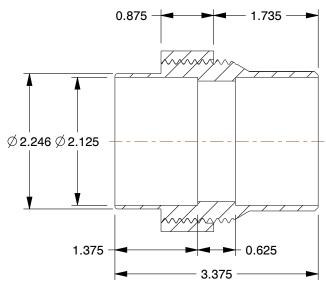

## NOTES:

1. TUBE SIZE: 2

2. STANDARDS: ANSI B16.18 3. TEMP. RANGE: 20° to 400°F 4. BASIC FITTING SHAPE: Union 5. MAX. PRESSURE: 364 psi @ 100°F

6. FITTING CONNECTION TYPE: CxC 7. TUBE FITTING MATERIAL: Cast Copper