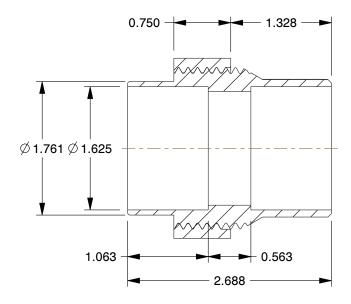

## NOTES:

- 1. TUBE SIZE : 1-1/2
- 2. STANDARDS : ANSI B16.18
- 3. TEMP. RANGE : 20° to 400°F
- 4. BASIC FITTING SHAPE : Union
- 5. MAX. PRESSURE : 405 psi @ 100°F 6. FITTING CONNECTION TYPE : C x C
- 7. TUBE FITTING MATERIAL : Cast Copper