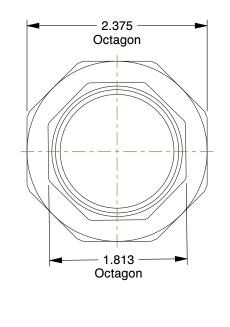

## NOTES:

- 1. TUBE SIZE : 1-1/2
- 2. STANDARDS : ANSI B16.18
- 3. TEMP. RANGE : 20° to 400°F
- 4. BASIC FITTING SHAPE : Union
- 5. MAX. PRESSURE : 405 psi @ 100°F 6. FITTING CONNECTION TYPE : C x C
- 7. TUBE FITTING MATERIAL : Cast Copper