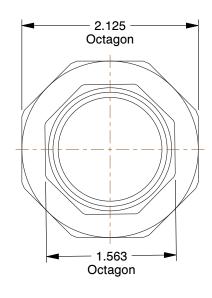

## NOTES:

1. TUBE SIZE: 1-1/4

2. STANDARDS: ANSI B16.18
3. TEMP. RANGE: 20° to 400°F
4. BASIC FITTING SHAPE: Union
5. MAX. PRESSURE: 439 psi @ 100°F
6. FITTING CONNECTION TYPE: C x C
7. TUBE FITTING MATERIAL: Cast Copper