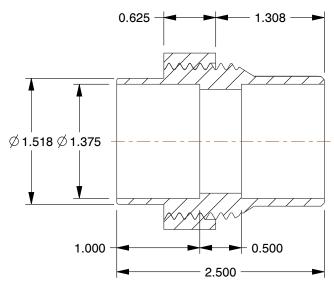

## NOTES:

1. TUBE SIZE: 1-1/4

2. STANDARDS: ANSI B16.18
3. TEMP. RANGE: 20° to 400°F
4. BASIC FITTING SHAPE: Union
5. MAX. PRESSURE: 439 psi @ 100°F
6. FITTING CONNECTION TYPE: C x C
7. TUBE FITTING MATERIAL: Cast Copper