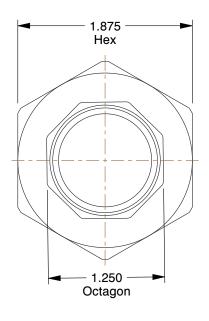

## NOTES:

1. TUBE SIZE: 1

2. STANDARDS: ANSI B16.18
3. TEMP. RANGE: 20° to 400°F
4. BASIC FITTING SHAPE: Union
5. MAX. PRESSURE: 494 psi @ 100°F

6. FITTING CONNECTION TYPE: C x C 7. TUBE FITTING MATERIAL: Cast Copper