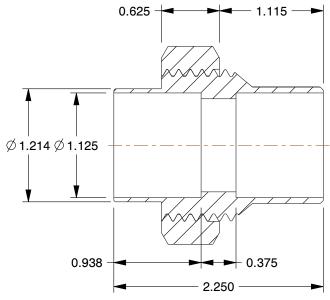

## NOTES:

1. TUBE SIZE: 1

2. STANDARDS: ANSI B16.18
3. TEMP. RANGE: 20° to 400°F
4. BASIC FITTING SHAPE: Union
5. MAX. PRESSURE: 494 psi @ 100°F

6. FITTING CONNECTION TYPE: C x C 7. TUBE FITTING MATERIAL: Cast Copper