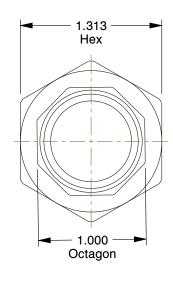

## NOTES:

1. TUBE SIZE: 3/4

2. STANDARDS: ANSI B16.18 3. TEMP. RANGE: 20° to 400°F 4. BASIC FITTING SHAPE: Union 5. MAX. PRESSURE: 580 psi @ 100°F 6. FITTING CONNECTION TYPE: CxC 7. TUBE FITTING MATERIAL: Cast Copper

24W570

COMPONENT

Union, 3/4 In, C x C

UNIT INCH SHEET

1 of 1

Union