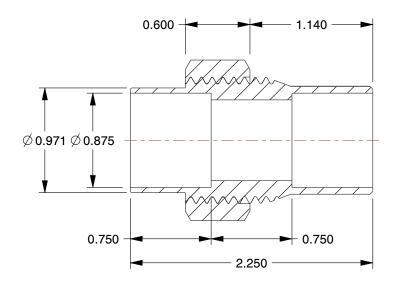

## NOTES:

1. TUBE SIZE: 3/4

2. STANDARDS: ANSI B16.18 3. TEMP. RANGE: 20° to 400°F 4. BASIC FITTING SHAPE: Union 5. MAX. PRESSURE: 580 psi @ 100°F 6. FITTING CONNECTION TYPE: CxC 7. TUBE FITTING MATERIAL: Cast Copper

24W570

COMPONENT

Union, 3/4 In, C x C

UNIT INCH SHEET

1 of 1

Union