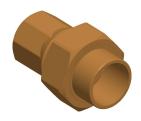

## NOTES:

1. TUBE SIZE: 1/2

2. STANDARDS: ANSI B16.18
3. TEMP. RANGE: 20° to 400°F
4. BASIC FITTING SHAPE: Union
5. MAX. PRESSURE: 722 psi @ 100°F
6. FITTING CONNECTION TYPE: C x C
7. TUBE FITTING MATERIAL: Cast Copper