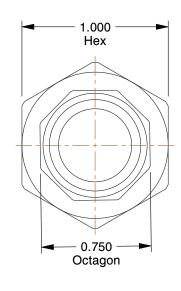

## NOTES:

1. TUBE SIZE: 1/2

2. STANDARDS: ANSI B16.18
3. TEMP. RANGE: 20° to 400°F
4. BASIC FITTING SHAPE: Union
5. MAX. PRESSURE: 722 psi @ 100°F
6. FITTING CONNECTION TYPE: C x C
7. TUBE FITTING MATERIAL: Cast Copper