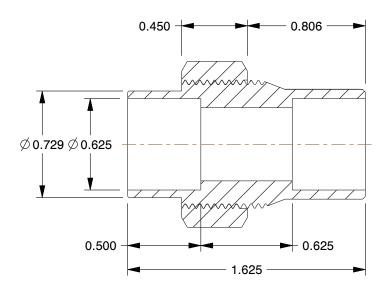

## NOTES:

1. TUBE SIZE: 1/2

2. STANDARDS: ANSI B16.18
3. TEMP. RANGE: 20° to 400°F
4. BASIC FITTING SHAPE: Union
5. MAX. PRESSURE: 722 psi @ 100°F
6. FITTING CONNECTION TYPE: C x C
7. TUBE FITTING MATERIAL: Cast Copper