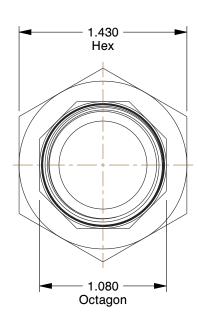

## NOTES:

1. TUBE SIZE: 3/4 x 3/4 2. STANDARDS: ANSI B16.18 3. BASIC FITTING SHAPE: Union

4. TEMP. RANGE: -20° to 400°F

5. MAX. PRESSURE: 582 psi @ 100°F
6. FITTING CONNECTION TYPE: C x MNPT
7. TUBE FITTING MATERIAL: Cast Copper

1.22

COMPONENT

24W565

Union, 3/4 In, C x MNPT

UNIT

Union

SHEET

1 of 1