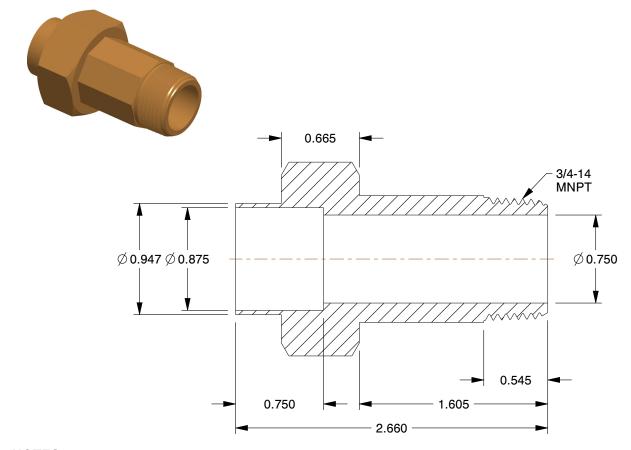

## NOTES:

1. TUBE SIZE: 3/4 x 3/4 2. STANDARDS: ANSI B16.18 3. BASIC FITTING SHAPE: Union

4. TEMP. RANGE: -20° to 400°F

5. MAX. PRESSURE: 582 psi @ 100°F
6. FITTING CONNECTION TYPE: C x MNPT
7. TUBE FITTING MATERIAL: Cast Copper

1.22

COMPONENT

24W565

Union, 3/4 In, C x MNPT

UNIT

Union

SHEET

1 of 1