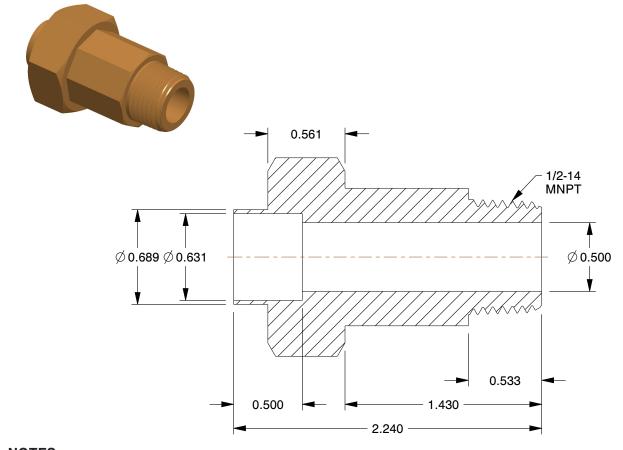

## NOTES:

1. TUBE SIZE: 1/2 x 1/2
2. STANDARDS: ANSI B16.18
3. BASIC FITTING SHAPE: Union
4. TEMP. RANGE: -20° to 400°F

5. MAX. PRESSURE : 722 psi@100°F 6. FITTING CONNECTION TYPE : C x MNPT

FITTING CONNECTION TYPE : C x MNPT
 TUBE FITTING MATERIAL : Cast Copper

24W564

COMPONENT

Union, 1/2 In, C x MNPT

UNIT INCH SHEET

Union

1 of 1