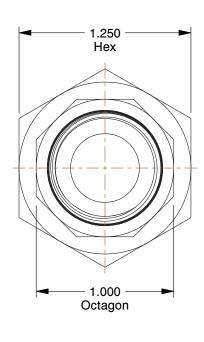

## NOTES:

1. TUBE SIZE: 1/2 x 1/2
2. STANDARDS: ANSI B16.18
3. BASIC FITTING SHAPE: Union
4. TEMP. RANGE: -20° to 400°F

5. MAX. PRESSURE : 722 psi@100°F 6. FITTING CONNECTION TYPE : C x MNPT

FITTING CONNECTION TYPE : C x MNPT
 TUBE FITTING MATERIAL : Cast Copper

24W564

COMPONENT

Union, 1/2 In, C x MNPT

UNIT INCH SHEET

Union

1 of 1