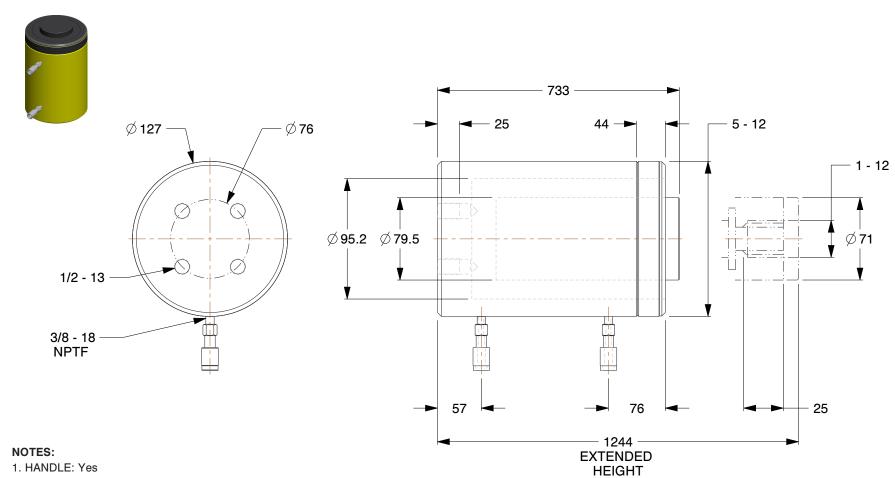

BODY MATERIAL: Steel
 ITEM: Hydraulic Cylinder
 WEIGHT CAPACITY: 50 tons
 MAX. PRESSURE: 10,000 psi
 CYLINDER TYPE: Long Stroke

7. INCLUDES: Female Coupler, Dust Cap

8. SINGLE ACTING/DOUBLE ACTING: Double Acting

**SCALE** 

0.13

COMPONENT

High Pressure Hydraulic Cylinders

23NR38

Cylinder,50 tons,21/8in. Stroke L

MM

UNIT