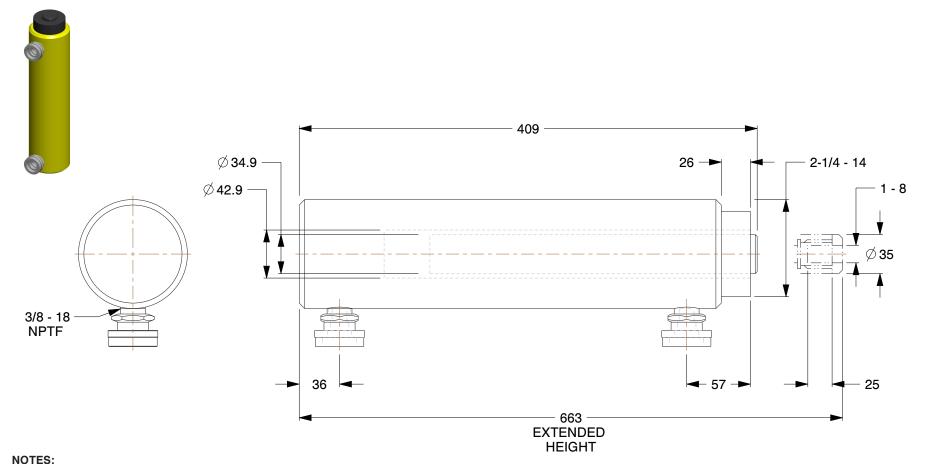

1. HANDLE: No

2. BODY MATERIAL: Steel 3. ITEM: Hydraulic Cylinder 4. WEIGHT CAPACITY: 10 tons 5. MAX. PRESSURE: 10,000 psi 6. CYLINDER TYPE: Long Stroke

7. INCLUDES: Female Coupler, Dust Cap

8. SINGLE ACTING/DOUBLE ACTING: Double Acting

0.39

COMPONENT

High Pressure Hydraulic Cylinders

23NR29

Cylinder, 10 tons, 10in. Stroke L

MM SHEET

UNIT

1 of 1