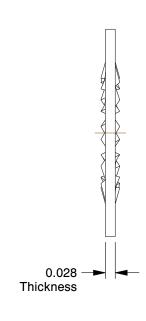

## NOTES:

1. MATERIAL: 316 Stainless Steel

2. FINISH: Plain

3. TYPE : Internal Tooth, Type A 4. FITS BOLT SIZES : 5/16"

5. COLOR: Silver

100 Grainger Parkway, Lake Forest, Illinois 60045-5201 1-(800) GRAINGER, 1-(800) 472-4643, (847) 535-1000 www.grainger.com This file and any associated information and specifications are provided for reference and evaluation purposes only, and is subject to change without notice. Grainger makes no representations, warranties or guarantees as to the appropriateness, accuracy, completeness, or suitability for any purpose, of the file, information or specifications. You are solely responsible for the use of the file, information or specifications.