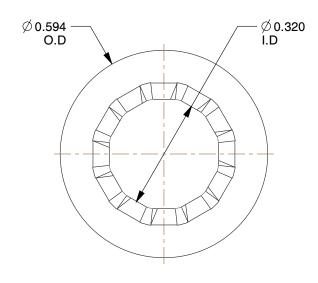

## NOTES:

1. MATERIAL: 316 Stainless Steel

2. FINISH: Plain

3. TYPE : Internal Tooth, Type A 4. FITS BOLT SIZES : 5/16"

5. COLOR: Silver

100 Grainger Parkway, Lake Forest, Illinois 60045-5201 1-(800) GRAINGER, 1-(800) 472-4643, (847) 535-1000 www.grainger.com This file and any associated information and specifications are provided for reference and evaluation purposes only, and is subject to change without notice. Grainger makes no representations, warranties or guarantees as to the appropriateness, accuracy, completeness, or suitability for any purpose, of the file, information or specifications. You are solely responsible for the use of the file, information or specifications.