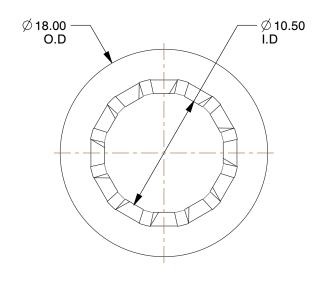

## NOTES:

1. MATERIAL : A2 Stainless Steel

2. FINISH: Plain

3. TYPE: Internal Tooth, Open Perimeter

4. FITS BOLT SIZES : M10 5. COLOR : Silver

GRAINGER.

100 Grainger Parkway, Lake Forest, Illinois 60045-5201 1-(800) GRAINGER, 1-(800) 472-4643, (847) 535-1000 www.grainger.com This file and any associated information and specifications are provided for reference and evaluation purposes only, and is subject to change without notice. Grainger makes no representations, warranties or guarantees as to the appropriateness, accuracy, completeness, or suitability for any purpose, of the file, information or specifications. You are solely responsible for the use of the file, information or specifications.

3.05

COMPONENT

Lock Washer

23NJ88

Lock Washer, Bolt M10, A2 SS, PK50

SHEET

UNIT

MM