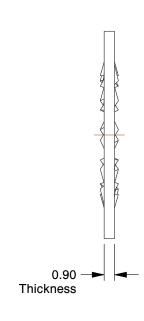

## NOTES:

1. MATERIAL : A2 Stainless Steel

2. FINISH: Plain

3. TYPE: Internal Tooth, Open Perimeter

4. FITS BOLT SIZES : M10 5. COLOR : Silver

GRAINGER.

100 Grainger Parkway, Lake Forest, Illinois 60045-5201 1-(800) GRAINGER, 1-(800) 472-4643, (847) 535-1000 www.grainger.com This file and any associated information and specifications are provided for reference and evaluation purposes only, and is subject to change without notice. Grainger makes no representations, warranties or guarantees as to the appropriateness, accuracy, completeness, or suitability for any purpose, of the file, information or specifications. You are solely responsible for the use of the file, information or specifications.

3.05

COMPONENT

Lock Washer

23NJ88

Lock Washer, Bolt M10, A2 SS, PK50

SHEET

UNIT

MM