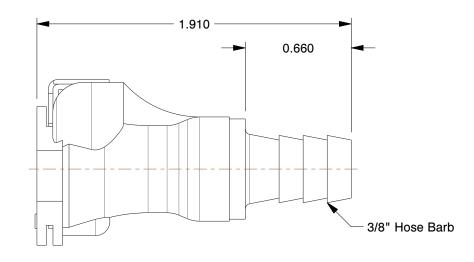

## NOTES:

- 1. COLOR : Natural
- 2. TEMP. RANGE : -32° to 160°F
- 3. STANDARDS : FDA, USDA, ROHS
- 4. BASCI FITTING MATERIAL : Plastic

- 5. SPECIFIC FITTING SHAPE : Coupler
  6. TUBE FITTING MATERIAL : Polypropylene
  7. FITTING CONNECTION TYPE : Barbed x Coupler