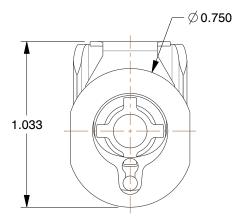

## NOTES:

- 1. COLOR : Natural
- 2. TEMP. RANGE : -32° to 160°F
- 3. STANDARDS : FDA, USDA, ROHS
- 4. BASCI FITTING MATERIAL : Plastic

- 5. SPECIFIC FITTING SHAPE : Coupler
  6. TUBE FITTING MATERIAL : Polypropylene
  7. FITTING CONNECTION TYPE : Barbed x Coupler