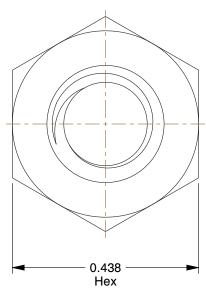

## NOTES:

1. NUT STYLE : Hex Nut

2. MATERIAL: 316 Stainless Steel

3. FINISH: Plain

4. FASTENER THREAD TYPE: UNC (Coarse)

5.STANDARDS: ASME B18.2.2

100 Grainger Parkway, Lake Forest, Illinois 60045-5201 1-(800) GRAINGER, 1-(800) 472-4643, (847) 535-1000 www.grainger.com This file and any associated information and specifications are provided for reference and evaluation purposes only, and is subject to change without notice. Grainger makes no representations, warranties or guarantees as to the appropriateness, accuracy, completeness, or suitability for any purpose, of the file, information or specifications. You are solely responsible for the use of the file, information or specifications.

COMPONENT

Hex Nut, 1/4-20, Gr 316, SS, Plain, PK50

22YK30

UNIT
INCH
SHEET
1, PK50
1 of 1