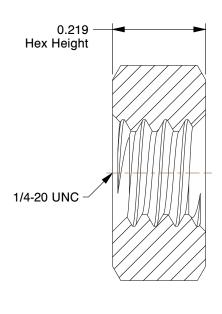

## NOTES:

1. NUT STYLE : Hex Nut

2. MATERIAL: 316 Stainless Steel

3. FINISH: Plain

4. FASTENER THREAD TYPE: UNC (Coarse)

5.STANDARDS: ASME B18.2.2

100 Grainger Parkway, Lake Forest, Illinois 60045-5201 1-(800) GRAINGER, 1-(800) 472-4643, (847) 535-1000 www.grainger.com This file and any associated information and specifications are provided for reference and evaluation purposes only, and is subject to change without notice. Grainger makes no representations, warranties or guarantees as to the appropriateness, accuracy, completeness, or suitability for any purpose, of the file, information or specifications. You are solely responsible for the use of the file, information or specifications.

COMPONENT

Hex Nut, 1/4-20, Gr 316, SS, Plain, PK50

22YK30

UNIT
INCH
SHEET
1, PK50
1 of 1