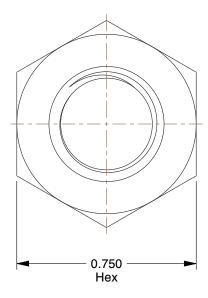

## NOTES:

1. NUT STYLE : Hex Nut

2. MATERIAL: 18-8 Stainless Steel

3. FINISH: Plain

4. FASTENER THREAD TYPE : UNC (Coarse)
5. STANDARDS : ASME B18.2.2

100 Grainger Parkway, Lake Forest, Illinois 60045-5201 1-(800) GRAINGER, 1-(800) 472-4643, (847) 535-1000 www.grainger.com

2.49

COMPONENT

Hex Nut

22YK29

Hex Nut, 1/2-20, Gr 18-8, SS, Plain, PK25

INCH SHEET

UNIT

1 of 1