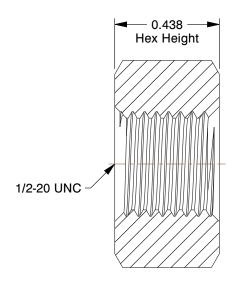

## NOTES:

1. NUT STYLE : Hex Nut

2. MATERIAL: 18-8 Stainless Steel

3. FINISH: Plain

4. FASTENER THREAD TYPE : UNC (Coarse)
5. STANDARDS : ASME B18.2.2

100 Grainger Parkway, Lake Forest, Illinois 60045-5201 1-(800) GRAINGER, 1-(800) 472-4643, (847) 535-1000 www.grainger.com

2.49

COMPONENT

Hex Nut

22YK29

Hex Nut, 1/2-20, Gr 18-8, SS, Plain, PK25

INCH SHEET

UNIT

1 of 1