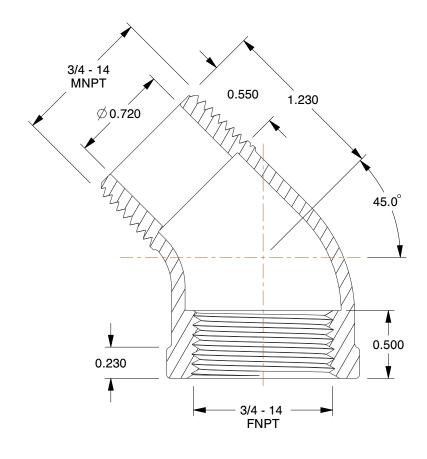

ITEM: Street Elbow, 45°
MAX. PRESSURE: 125 psi
TEMP. RANGE: -20° to 400°F
PIPE SIZE - PIPE FITTING: 3/4"

5. PIPE FITTING MATERIAL: Brass

6. FITTING SCHEDULE/CLASS: Class 125

7. FITTING CONNECTION TYPE: FNPT x MNPT

8. STANDARDS: ASTM B62, ASME B16.15, ANSI B 1.20.1

100 Grainger Parkway, Lake Forest, Illinois 60045-5201 1-(800) GRAINGER, 1-(800) 472-4643, (847) 535-1000 www.grainger.com This file and any associated information and specifications are provided for reference and evaluation purposes only, and is subject to change without notice. Grainger makes no representations, warranties or guarantees as to the appropriateness, accuracy, completeness, or suitability for any purpose, of the file, information or specifications. You are solely responsible for the use of the file, information or specifications.