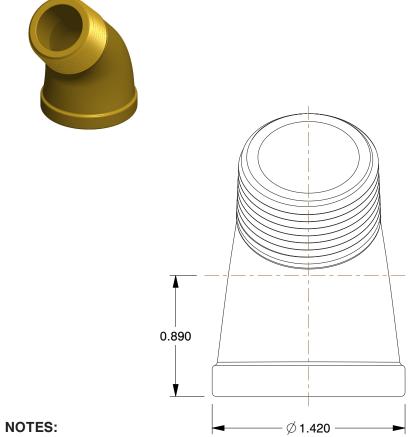

ITEM: Street Elbow, 45°
MAX. PRESSURE: 125 psi
TEMP. RANGE: -20° to 400°F
PIPE SIZE - PIPE FITTING: 3/4"

5. PIPE FITTING MATERIAL: Brass

6. FITTING SCHEDULE/CLASS: Class 125

7. FITTING CONNECTION TYPE: FNPT x MNPT

1.42

COMPONENT

Brass Pipe Fitting

22UL14

Street Elbow,45,3/4In, Brass

INCH

UNIT

1 of 1