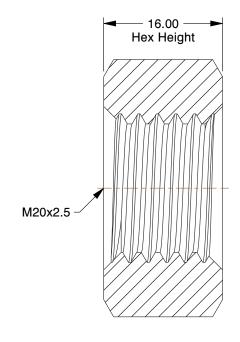

## NOTES:

1. NUT STYLE: Hex Nut

2. MATERIAL: A4 Stainless Steel

3. FINISH: Plain

4. FASTENER THREAD TYPE: Metric

5. FASTENER THREAD DIRECTION: Right Hand

6. STANDARDS: DIN 934

100 Grainger Parkway, Lake Forest, Illinois 60045-5201 1-(800) GRAINGER, 1-(800) 472-4643, (847) 535-1000 www.grainger.com This file and any associated information and specifications are provided for reference and evaluation purposes only, and is subject to change without notice. Grainger makes no representations, warranties or guarantees as to the appropriateness, accuracy, completeness, or suitability for any purpose, of the file, information or specifications. You are solely responsible for the use of the file, information or specifications.

1.97

COMPONENT

Hex Nut

22UK79

Hex Nut, M20-2.50, Gr A4, SS, Plain, PK5

MM

UNIT

SHEET