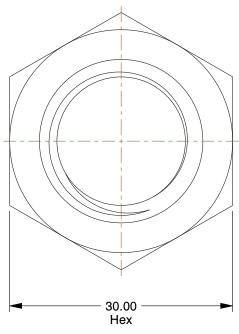

## NOTES:

1. NUT STYLE: Hex Nut

2. MATERIAL: A4 Stainless Steel

3. FINISH: Plain

4. FASTENER THREAD TYPE: Metric

5. FASTENER THREAD DIRECTION: Right Hand

6. STANDARDS: DIN 934

100 Grainger Parkway, Lake Forest, Illinois 60045-5201 1-(800) GRAINGER, 1-(800) 472-4643, (847) 535-1000 www.grainger.com This file and any associated information and specifications are provided for reference and evaluation purposes only, and is subject to change without notice. Grainger makes no representations, warranties or guarantees as to the appropriateness, accuracy, completeness, or suitability for any purpose, of the file, information or specifications. You are solely responsible for the use of the file, information or specifications.

1.97

COMPONENT

Hex Nut

22UK79

Hex Nut, M20-2.50, Gr A4, SS, Plain, PK5

MM

UNIT

SHEET