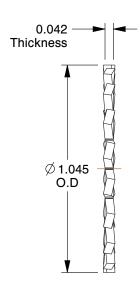

## NOTES:

1. MATERIAL: 410 Stainless Steel

2. FINISH: Plain

3. TYPE: External Tooth, Type A 4. FITS BOLT SIZES: 5/8"

5. COLOR: Silver

100 Grainger Parkway, Lake Forest, Illinois 60045-5201 1-(800) GRAINGER, 1-(800) 472-4643, (847) 535-1000 www.grainger.com