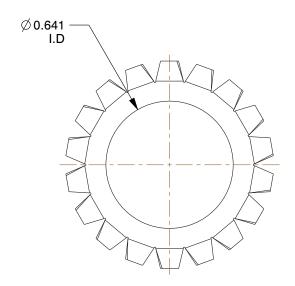

## NOTES:

1. MATERIAL: 410 Stainless Steel

2. FINISH: Plain

3. TYPE: External Tooth, Type A 4. FITS BOLT SIZES: 5/8"

5. COLOR: Silver

100 Grainger Parkway, Lake Forest, Illinois 60045-5201 1-(800) GRAINGER, 1-(800) 472-4643, (847) 535-1000 www.grainger.com

2.07

COMPONENT

Lock Washer

22UK02

Lock Washer, Bolt 5/8, 410 SS, PK10

INCH SHEET

UNIT

1 of 1