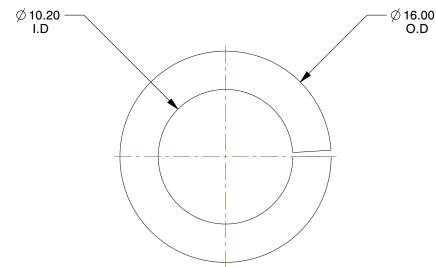

## NOTES:

1. MATERIAL: A2 Stainless Steel

2. FINISH: Plain

3. FITS BOLT SIZES: M10

4. TYPE: Hi Collar

100 Grainger Parkway, Lake Forest, Illinois 60045-5201 1-(800) GRAINGER, 1-(800) 472-4643, (847) 535-1000 www.grainger.com This file and any associated information and specifications are provided for reference and evaluation purposes only, and is subject to change without notice. Grainger makes no representations, warranties or guarantees as to the appropriateness, accuracy, completeness, or suitability for any purpose, of the file, information or specifications. You are solely responsible for the use of the file, information or specifications.