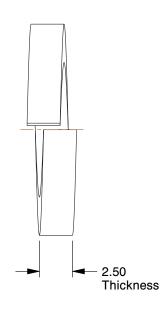

## NOTES:

1. MATERIAL: A2 Stainless Steel

2. FINISH: Plain

3. FITS BOLT SIZES: M10

4. TYPE: Hi Collar

100 Grainger Parkway, Lake Forest, Illinois 60045-5201 1-(800) GRAINGER, 1-(800) 472-4643, (847) 535-1000 www.grainger.com This file and any associated information and specifications are provided for reference and evaluation purposes only, and is subject to change without notice. Grainger makes no representations, warranties or guarantees as to the appropriateness, accuracy, completeness, or suitability for any purpose, of the file, information or specifications. You are solely responsible for the use of the file, information or specifications.